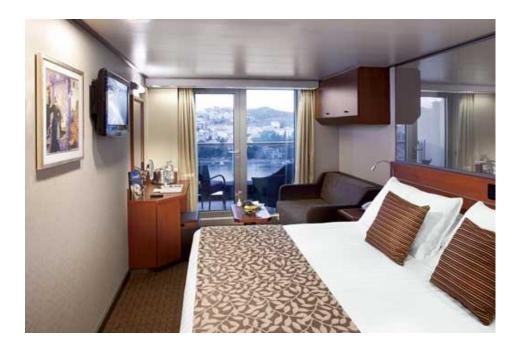

## Verandah (with Private Balcony) Stateroom

Category: VD, VC, VB, VA, V

Approx. 249 sq. ft.

2 lower beds convertible to 1 queen-size bed, bathtub & shower, sitting area, private verandah, floor-to-ceiling windows. Most VF and VE cabins have steel plate verandahs, not clear Plexiglas railings.